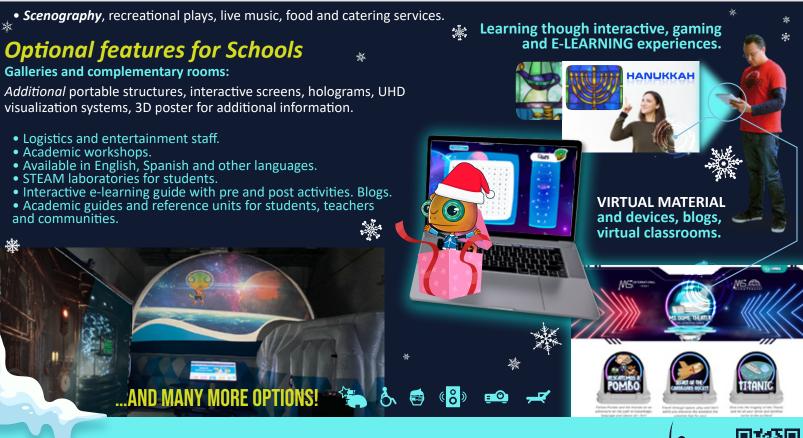

## GALLERIES FOR ALL AGES:

- The Magical World of Nativity.
- o Novena Navideña Latina.
- o Christmas Spirit.
- Holiday Traditions.

Our immersive routes improve mental health, safety and educational entertainment.