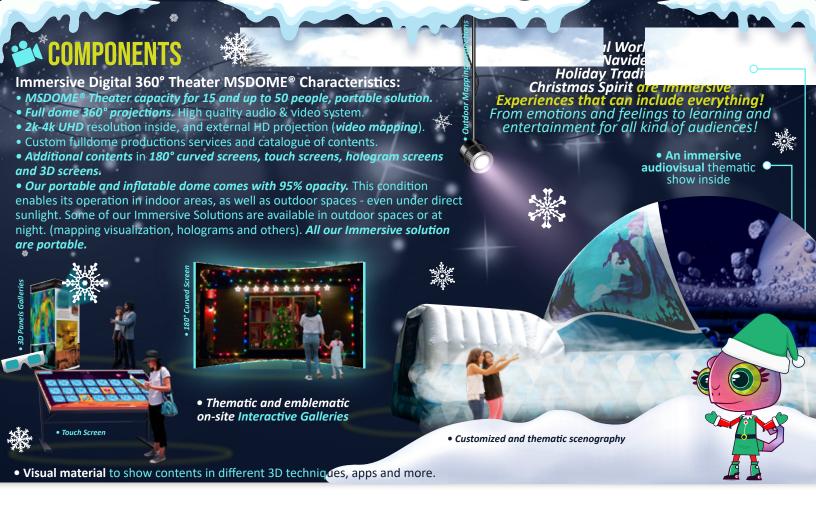

## GALLERIES FOR ALL AGES:

- The Magical World of Nativity.
- o Novena Navideña Latina.
- o Christmas Spirit.
- Holiday Traditions.

Our immersive routes improve mental health, safety and educational entertainment.